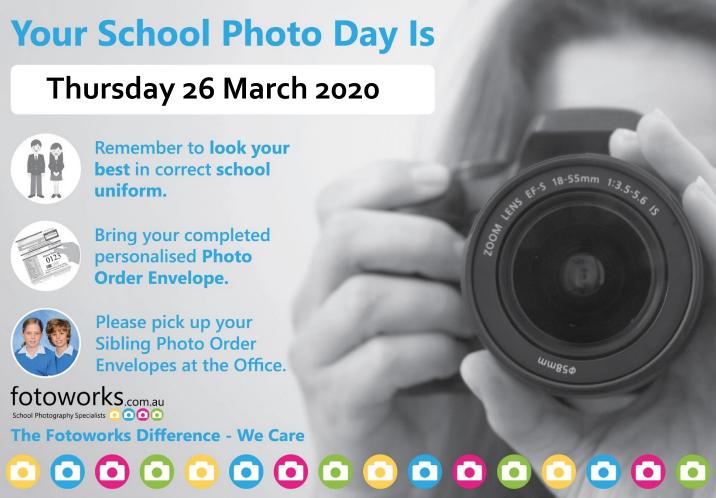

## Dear Parent/Guardian,

You should receive your school Photo Order Envelopes approximately two weeks prior to photo day.

| . Places review the photo r                            | packages available and complete order f    | form on royarsa of anyalana            |
|--------------------------------------------------------|--------------------------------------------|----------------------------------------|
| ' '                                                    |                                            | ·                                      |
| <ul> <li>If paying by cash, please expenses</li> </ul> | ensure that exact amount is enclosed as    | no change can be given.                |
| <ul> <li>Each student will need to</li> </ul>          | o bring their completed personalised F     | Photo Order Envelope on photo day,     |
| even if no photos are bei                              | ng purchased.                              |                                        |
| <ul> <li>If you are interested in Sil</li> </ul>       | oling Photos, please collect Sibling Orde  | er Envelopes from the school office.   |
| ,                                                      | elopes MUST BE RETURNED to the sc          |                                        |
|                                                        | •                                          |                                        |
| Please contact Fotoworks directly                      | y with any queries: schoolcare@fotowo      | rks.com.au or 9244 8211                |
| €                                                      |                                            |                                        |
|                                                        |                                            |                                        |
| <b>ALL</b> students will be included in t              | he class photo and will be photographe     | d individually for school archives and |
| administration records. If for cust                    | codial or religious reasons your child can | not appear in class photos, please     |
| complete this slip and return to the                   | ne school office.                          |                                        |
| ·                                                      |                                            |                                        |
| I                                                      | do not want my child                       |                                        |
| (Parent/Guardian name)                                 | ,                                          | (Student Name)                         |
| to appear in any school photos.                        |                                            |                                        |
|                                                        |                                            |                                        |
| Kea3011                                                |                                            |                                        |
|                                                        |                                            |                                        |
|                                                        |                                            |                                        |
| (School Name)                                          | (Parent/Guardian Signature)                | (Date)                                 |
| (School Name)                                          | (i arenigodardian Signature)               | (Date)                                 |
|                                                        |                                            |                                        |