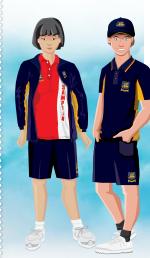

# PHYSICAL EDUCATION

We look the part in Physical Education lessons and interschool sport dressed like this...

- Sports shoes/trainers
- · Dark navy microfibre shorts with crest\*
- Dark navy and gold polo shirt\*
- House polo shirt
- Physical Education jacket
- \*For interschool sport, students are to wear the above items, unless otherwise directed by Physical Education staff