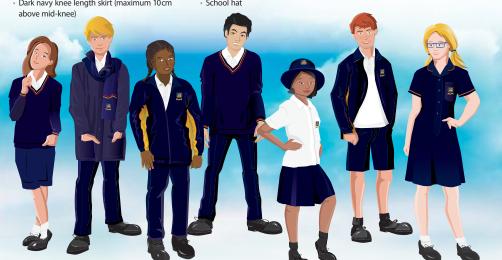

## **GIRLS**

- Black, polished leather lace-up school shoes
- Black stockings 40 denier minimum
- Dark navy knee length skirt
- · Button-up shirt (tucked in if blazer worn, untucked if not)
- Well-fitted blazer
- · Tie with Windsor knot
- Neat, combed hair

#### **BOYS**

- Black, polished leather lace-up school shoes
- Black socks
- Dark navy trousers
- Black school belt
- Button-up shirt tucked in
- Well-fitted blazer
- · Tie with Windsor knot
- · Neat, combed hair

## **SCHOOL TOURS**

Uniform as directed by Tour Leader

Our everyday school uniform looks like this...

- · Black, polished leather lace-up school shoes
- · White or black ankle socks
- Dark navv shorts
- Dark navy trousers
- · Dark navy knee length skirt (maximum 10cm
- Stockings minimum 40 denier
- Polo shirt or button-up white shirt with school crest
- · Jumper, blazer, waterproof or Physical Education jacket
- Scarf with school crest
- School hat